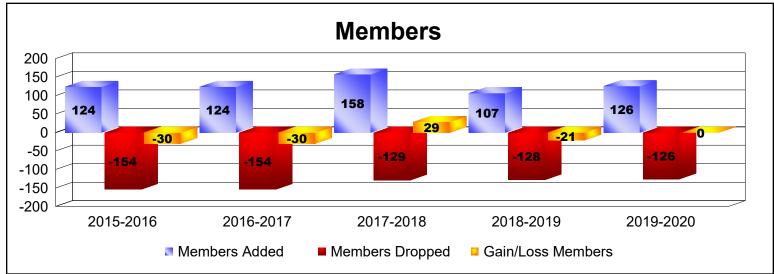

| Year      | New<br>Clubs | Dropped<br>Clubs | Gain/<br>Loss<br>Clubs | New<br>Members | Charter<br>Members | Reinstate<br>Members | Transfer<br>Members | Total<br>Member<br>Added | Total<br>Members<br>Dropped | Gain/<br>Loss<br>Members |
|-----------|--------------|------------------|------------------------|----------------|--------------------|----------------------|---------------------|--------------------------|-----------------------------|--------------------------|
| 2015-2016 | 0            | -1               | -1                     | 103            | 1                  | 4                    | 16                  | 124                      | -154                        | -30                      |
| 2016-2017 | 0            | -1               | -1                     | 103            | 0                  | 4                    | 17                  | 124                      | -154                        | -30                      |
| 2017-2018 | 0            | -2               | -2                     | 135            | 0                  | 11                   | 12                  | 158                      | -129                        | 29                       |
| 2018-2019 | 0            | 0                | 0                      | 84             | 1                  | 4                    | 18                  | 107                      | -128                        | -21                      |
| 2019-2020 | 2            | -1               | 1                      | 71             | 44                 | 4                    | 7                   | 126                      | -126                        | 0                        |
| Average   | 0            | -1               | -1                     | 99             | 9                  | 5                    | 14                  | 128                      | -138                        | -10                      |