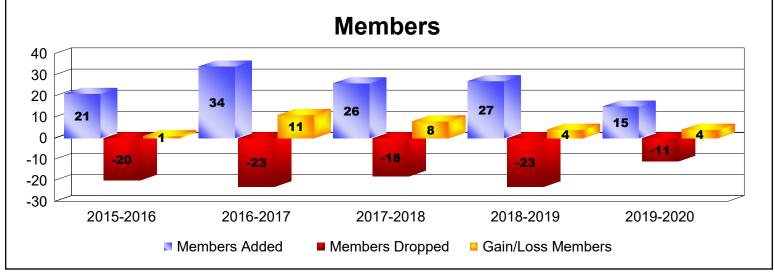

MBR0065 Page 1 of 2 7/7/2020 3:39:11AM

| Year      | New<br>Clubs | Dropped<br>Clubs | Gain/<br>Loss<br>Clubs | New<br>Members | Charter<br>Members | Reinstate<br>Members | Transfer<br>Members | Total<br>Member<br>Added | Total<br>Members<br>Dropped | Gain/<br>Loss<br>Members |
|-----------|--------------|------------------|------------------------|----------------|--------------------|----------------------|---------------------|--------------------------|-----------------------------|--------------------------|
| 2015-2016 | 0            | 0                | 0                      | 14             | 0                  | 3                    | 4                   | 21                       | -20                         | 1                        |
| 2016-2017 | 0            | 0                | 0                      | 30             | 0                  | 1                    | 3                   | 34                       | -23                         | 11                       |
| 2017-2018 | 0            | 0                | 0                      | 25             | 0                  | 1                    | 0                   | 26                       | -18                         | 8                        |
| 2018-2019 | 0            | 0                | 0                      | 25             | 0                  | 0                    | 2                   | 27                       | -23                         | 4                        |
| 2019-2020 | 0            | 0                | 0                      | 12             | 0                  | 3                    | 0                   | 15                       | -11                         | 4                        |
| Average   | 0            | 0                | 0                      | 21             | 0                  | 2                    | 2                   | 25                       | -19                         | 6                        |