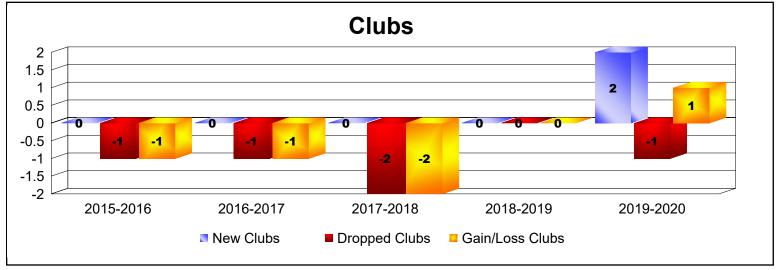

| Year      | New<br>Clubs | Dropped<br>Clubs | Gain/<br>Loss<br>Clubs | New<br>Members | Charter<br>Members | Reinstate<br>Members | Transfer<br>Members | Total<br>Member<br>Added | Total<br>Members<br>Dropped | Gain/<br>Loss<br>Members |
|-----------|--------------|------------------|------------------------|----------------|--------------------|----------------------|---------------------|--------------------------|-----------------------------|--------------------------|
| 2015-2016 | 0            | -1               | -1                     | 103            | 1                  | 4                    | 16                  | 124                      | -154                        | -30                      |
| 2016-2017 | 0            | -1               | -1                     | 103            | 0                  | 4                    | 17                  | 124                      | -154                        | -30                      |
| 2017-2018 | 0            | -2               | -2                     | 135            | 0                  | 11                   | 12                  | 158                      | -129                        | 29                       |
| 2018-2019 | 0            | 0                | 0                      | 84             | 1                  | 4                    | 18                  | 107                      | -128                        | -21                      |
| 2019-2020 | 2            | -1               | 1                      | 71             | 44                 | 4                    | 7                   | 126                      | -126                        | 0                        |
| Average   | 0            | -1               | -1                     | 99             | 9                  | 5                    | 14                  | 128                      | -138                        | -10                      |